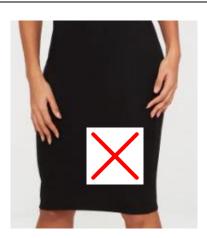

Note style requirements carefully to avoid incorrect uniform.

• Black skirt – should fall <u>at least</u> to knee length: - **school style**; pleated or straight skirts only, no jersey/bodycon 't-shirt' material.

## Skirts must be knee length (or below) and black Examples of straight or pleated

acceptable school skirts:

Examples of stretchy, body-con, 'unacceptable' school skirts: