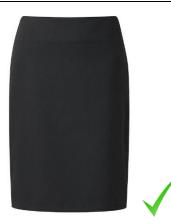

Note style requirements carefully to avoid incorrect uniform.

• Black skirt – should fall <u>at least</u> to knee length: - **school style**; pleated or straight skirts only, no jersey/bodycon 't-shirt' material.

## Skirts must be knee length (or below) and black Examples of straight or pleated

acceptable school skirts:

Examples of stretchy, body-con, 'unacceptable' school skirts: