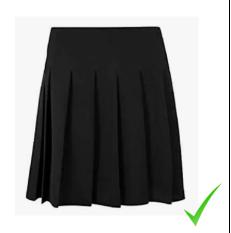

Note style requirements carefully to avoid incorrect uniform.

• Black skirt – should fall <u>at least</u> to knee length: - **school style**; pleated or straight skirts only, no jersey/bodycon 't-shirt' material.

## Skirts must be knee length (or below) and black Examples of straight or pleated

acceptable school skirts:

Examples of stretchy, body-con, 'unacceptable' school skirts: