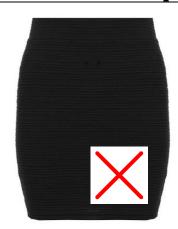

Note style requirements carefully to avoid incorrect uniform.

• Black skirt – should fall <u>at least</u> to knee length: - **school style**; pleated or straight skirts only, no jersey/bodycon 't-shirt' material.

## Skirts must be knee length (or below) and black Examples of straight or pleated

acceptable school skirts:

Examples of stretchy, body-con, 'unacceptable' school skirts: